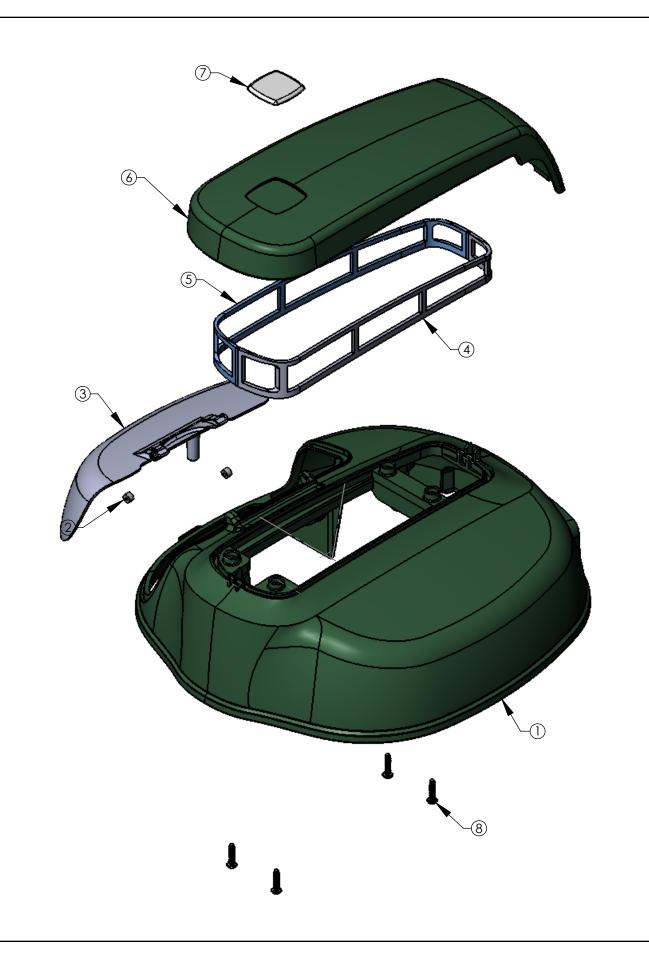

| ITEM NO. | QTY         | PART NUMBER | DESCRIPTION                                                           |  |  |
|----------|-------------|-------------|-----------------------------------------------------------------------|--|--|
| 1        | 1           | 689-037     | TOP HOUSING                                                           |  |  |
| 2        | 2           | 263-001     | NEOPRENE SPACER                                                       |  |  |
| 3        | 1           | 690-315     | BUG BAG ACCESS DOOR                                                   |  |  |
| 4        | 1           | 490-503     | EXHAUST VENT ASSY RIGHT, MM4200                                       |  |  |
| 5        | 1           | 490-504     | EXHAUST VENT ASSEMBLY, LEFT MM4200                                    |  |  |
| 6        | 1 689-039   |             | SHROUD                                                                |  |  |
| 7        | 7 1 432-071 |             | MM LOGO LABEL, 1.45 X 1.40 (SHROUD)                                   |  |  |
| 8        | 4           | 422-094     | SCREW, #8-16 X 3/4" PLASTITE TORX (T20) - SST (SHROUD TO TOP HOUSING) |  |  |